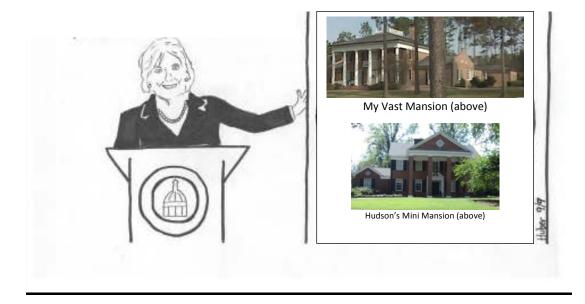

## Martha's Podium

An Editorial Cartoon Series from USMNEWS.net

Those of you around campus who are saying that Tim Hudson's mansion is larger than mine — and you know who you are, and that you should check your references — are both wrong and out of excuses. This exhibit, prepared by legal counsel, clearly shows that my Jamestown mansion is much more expansive than Tim's little mansion on Nettleton in Jonesboro. Case closed.